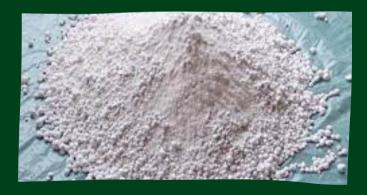

### **RI560**

RI560 is off white lubricant calcium based powder used for welding rods & wires where blackness needs to be avoided.

## **RI8000**

RI8000 is off white in color & rich in calcium sterite. this is used for drawing MS wires, from 12 gage to 20 gage. It gives to excellent production.

"Beside this, we manufacture, RI510, RI520, RI540, RI6000, RI6000M, RI wire lube, Ri9020, RI5020 & so many oth<u>er grades as per customer needs .</u>"