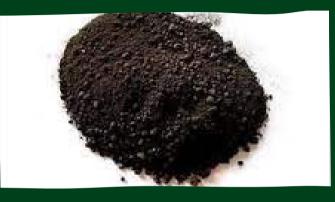

## **RI180**

RI180 is a black color, general purpose lubricants used for drawing HB wires. It is calcium based lubricant. After drawing, wire will be blackish in color.