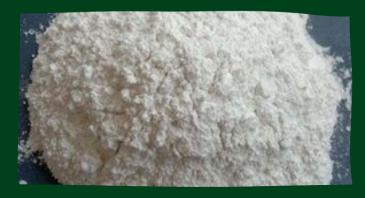

## **RI180**

RI180 is a black color, general purpose lubricants used for drawing HB wires. It is calcium based lubricant. After drawing, wire will be blackish in color.