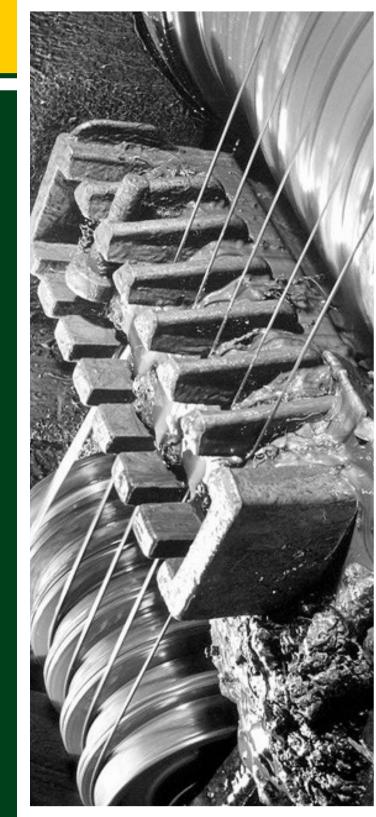

## **RI180**

RI180 is a black color, general purpose lubricants used for drawing HB wires. It is calcium based lubricant. After drawing, wire will be blackish in color.

### **RI560**

RI560 is off white lubricant calcium based powder used for welding rods & wires where blackness needs to be avoided.

## **RI8000**

RI8000 is off white in color & rich in calcium sterite. this is used for drawing MS wires, from 12 gage to 20 gage. It gives to excellent production.

"Beside this, we manufacture, RI510, RI520, RI540, RI6000, RI6000M, RI wire lube, Ri9020, RI5020 & so many oth<u>er grades as per customer needs .</u>"